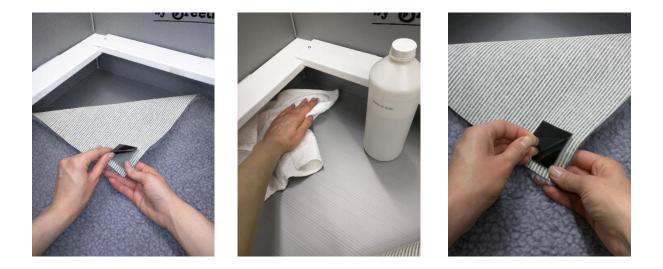

## Initial Installation

- 1. Center pad in whelping box.
- 2. Attach Velcro from the fastener pack to all four corners of the pad.
- 3. Clean the floor of your whelping box using a clean rag and rubbing alcohol, allowing to dry completely.
- 4. Remove the protective film from the adhesive and press firmly onto floor one corner at a time.